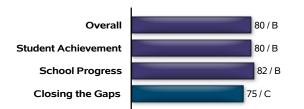

## Texas Education Agency 2021-22 Preliminary District Report Card WALLER ISD (237904)

**Accountability Rating** 

WALLER ISD earned a B (80-89) for recognized performance

State accountability ratings are based on three domains: Student Achievement, School Progress, and Closing the Gaps. The graph below provides summary results for WALLER ISD Scores are scaled from 0 to 100 to align with letter grades.